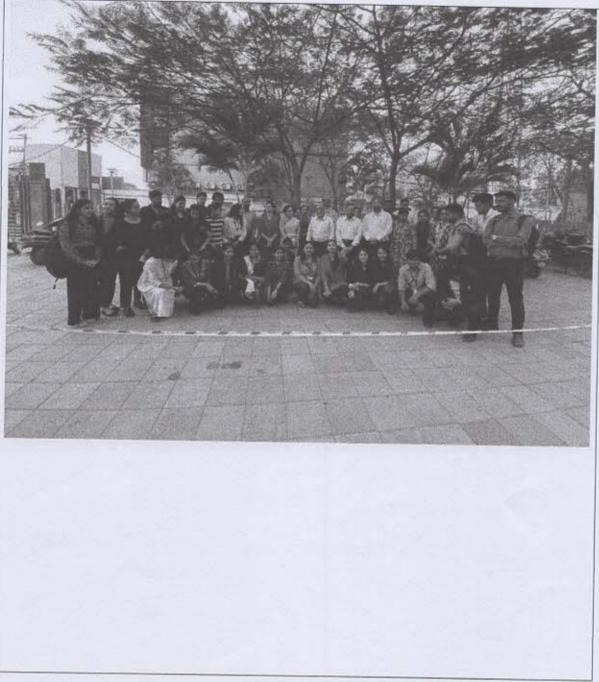

Participants, including students, faculty members, and CSR Club members, gathered at the designated area within the campus for the tree plantation activity. A variety of native tree saplings were provided and selected based on their suitability to the local climate and soil conditions. Volunteers worked together to dig holes, plant saplings, and water them, ensuring proper care and maintenance for their healthy growth. The plantation drive fostered a sense of community and collaboration among participants, as they worked together towards a common goal of greening the campus. Students and faculty members interacted, exchanged ideas, and shared experiences, reinforcing the importance of collective action in addressing environmental challenges.

# Plantation drive at ISME

## Plantation Drive @ ISME

Students with Faculty member for plantation Drive