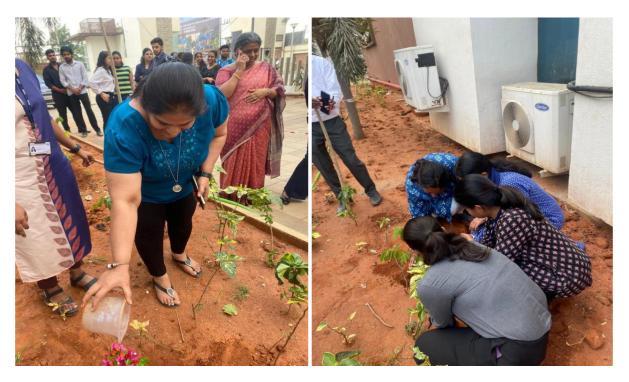

#### **Event Report**

The Corporate Social Responsibility (CSR) Club of ISME College organized a plantation drive within the campus premises as part of its ongoing efforts to promote environmental sustainability and green initiatives. The event aimed to enhance the campus environment, contribute to biodiversity conservation, and instill a sense of environmental responsibility among students and faculty members. The Main objectives are as follows:

Participants, including students, faculty members, and CSR Club members, gathered at the designated area within the campus for the tree plantation activity. A variety of native tree saplings were provided and selected based on their suitability to the local climate and soil conditions. Volunteers worked together to dig holes, plant saplings, and water them, ensuring proper care and maintenance for their healthy growth. The plantation drive fostered a sense of community and collaboration among participants, as they worked together towards a common goal of greening the campus. Students and faculty members interacted, exchanged ideas, and shared experiences, reinforcing the importance of collective action in addressing environmental challenges.

# Plantation drive at ISME

## Plantation Drive @ ISME

Students with Faculty member for plantation Drive