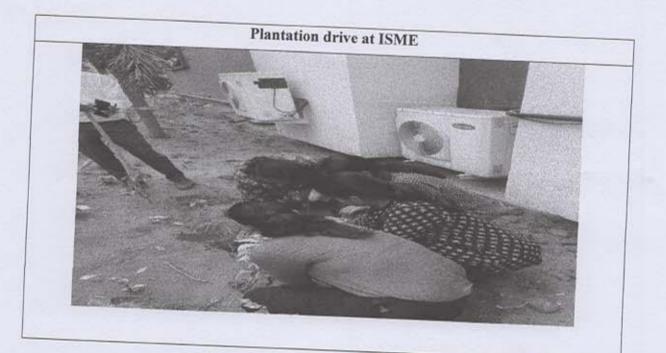

Participants, including students, faculty members, and CSR Club members, gathered at the designated area within the campus for the tree plantation activity. A variety of native tree saplings were provided and selected based on their suitability to the local climate and soil conditions. Volunteers worked together to dig holes, plant saplings, and water them, ensuring proper care and maintenance for their healthy growth. The plantation drive fostered a sense of community and collaboration among participants, as they worked together towards a common goal of greening the campus. Students and faculty members interacted, exchanged ideas, and shared experiences, reinforcing the importance of collective action in addressing environmental challenges.

# Plantation drive at ISME