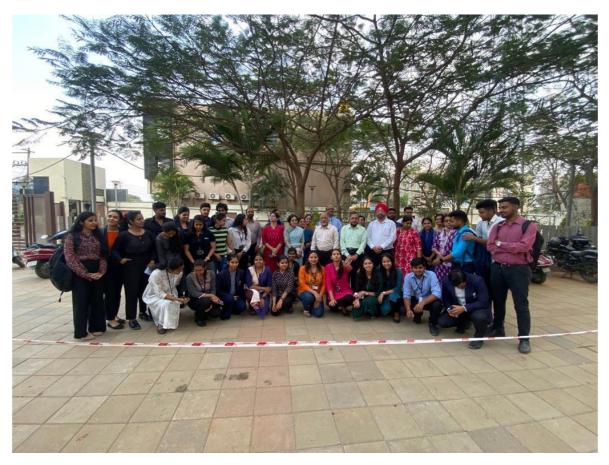

#### **Event Report**

The Corporate Social Responsibility (CSR) Club of ISME College organized a plantation drive within the campus premises as part of its ongoing efforts to promote environmental sustainability and green initiatives. The event aimed to enhance the campus environment, contribute to biodiversity conservation, and instill a sense of environmental responsibility among students and faculty members. The Main objectives are as follows:

Participants, including students, faculty members, and CSR Club members, gathered at the designated area within the campus for the tree plantation activity. A variety of native tree saplings were provided and selected based on their suitability to the local climate and soil conditions. Volunteers worked together to dig holes, plant saplings, and water them, ensuring proper care and maintenance for their healthy growth. The plantation drive fostered a sense of community and collaboration among participants, as they worked together towards a common goal of greening the campus. Students and faculty members interacted, exchanged ideas, and shared experiences, reinforcing the importance of collective action in addressing environmental challenges.

# Plantation drive at ISME

## Plantation Drive @ ISME

Students with Faculty member for plantation Drive