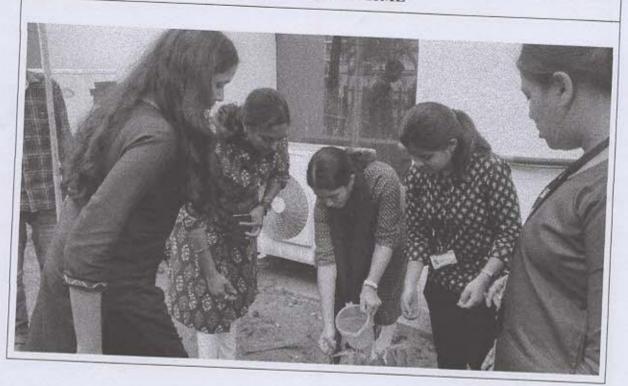

Participants, including students, faculty members, and CSR Club members, gathered at the designated area within the campus for the tree plantation activity. A variety of native tree saplings were provided and selected based on their suitability to the local climate and soil conditions. Volunteers worked together to dig holes, plant saplings, and water them, ensuring proper care and maintenance for their healthy growth. The plantation drive fostered a sense of community and collaboration among participants, as they worked together towards a common goal of greening the campus. Students and faculty members interacted, exchanged ideas, and shared experiences, reinforcing the importance of collective action in addressing environmental challenges.

# Plantation drive at ISME

## Plantation Drive @ ISME

Students with Faculty member for plantation Drive