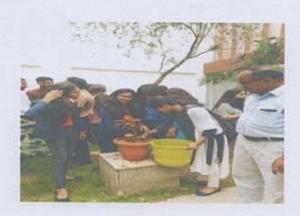

#### Tree Plantation Ceremony - 29/7/2022 - Photos

N.S.S. PROGRAMME OFFICER

TERNATIONAL SCHOOL OF MANAGEMENT EXCELLENGE No. 88, Chembanahalli, Near Dommasand No. 88, Chembanahalli, Near Dommasand Road, Bangalore - 562 125