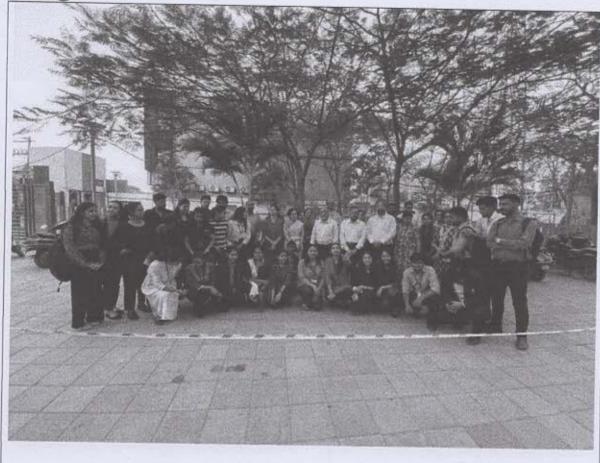

Trees help to clean the air we breathe. Through their leaves and bark, they absorb harmful pollutants and release clean oxygen for us to breathe.

Tree Plantation programme was held in our college campus on 29th July at 3:05 PM. The students of 1st year actively participated in the programme. NSS Volunteers, students and faculty planted saplings in our college premises. Ramesh C P sir who is NSS program officer of ISME explained about the trees, the importance of tree plantation and guided us in planting saplings. At the end of programme there was a photo session with faculty and students.

#### Tree Plantation Ceremony - 29/7/2022 - Photos

N.S.S. PROGRAMME OFFICER

TERNATIONAL SCHOOL OF MANAGEMENT EXCELLENGE No. 88, Chembanahalli, Near Dommasand No. 88, Chembanahalli, Near Dommasand Road, Bangalore - 562 125