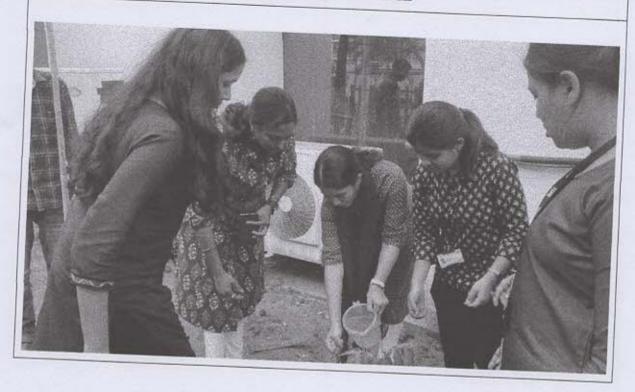

Participants, including students, faculty members, and CSR Club members, gathered at the designated area within the campus for the tree plantation activity. A variety of native tree saplings were provided and selected based on their suitability to the local climate and soil conditions. Volunteers worked together to dig holes, plant saplings, and water them, ensuring proper care and maintenance for their healthy growth. The plantation drive fostered a sense of community and collaboration among participants, as they worked together towards a common goal of greening the campus. Students and faculty members interacted, exchanged ideas, and shared experiences, reinforcing the importance of collective action in addressing environmental challenges.

## Plantation drive at ISME

### Plantation drive at ISME

### Plantation Drive @ ISME

Students with Faculty member for plantation Drive