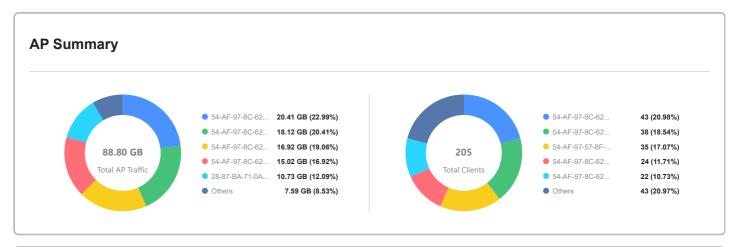

## **Summary**

Controller: OC300\_41AF76

**Site: Boys Hostel** 

# **Summary**

Controller: OC300\_41AF76

Site: Default

## **Summary**

Controller: OC300\_41AF76

Site: Girls Hostel