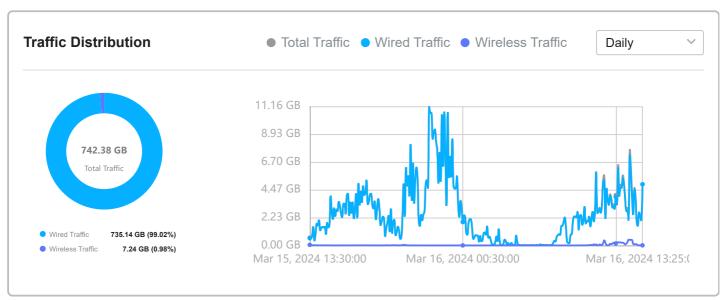

## **Summary**

Controller: OC300\_41AF76

**Site: Boys Hostel** 

# **Summary**

Controller: OC300\_41AF76

Site: Default

## **Summary**

Controller: OC300\_41AF76

Site: Girls Hostel