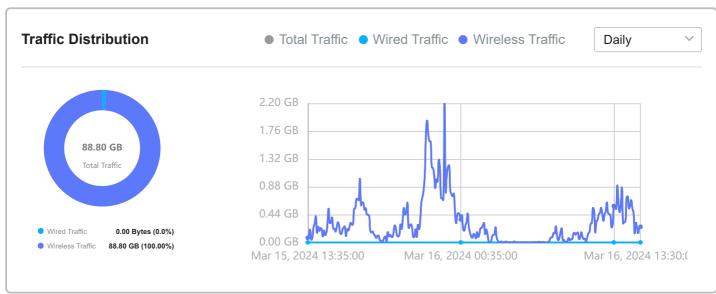

## **Summary**

Controller: OC300\_41AF76

**Site: Boys Hostel** 

# **Summary**

Controller: OC300\_41AF76

Site: Default

## **Summary**

Controller: OC300\_41AF76

Site: Girls Hostel