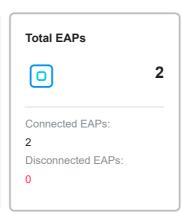

## **Summary**

Controller: OC300\_41AF76

**Site: Boys Hostel** 

# **Summary**

Controller: OC300\_41AF76

Site: Default

## **Summary**

Controller: OC300\_41AF76

Site: Girls Hostel