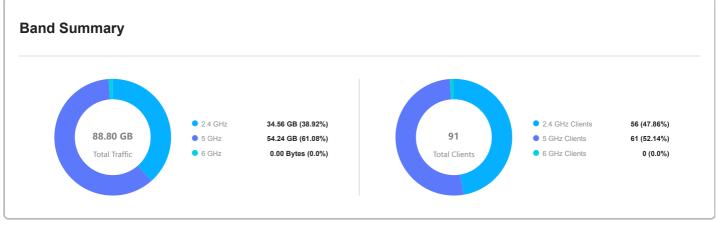

## **Summary**

Controller: OC300\_41AF76

**Site: Boys Hostel** 

# **Summary**

Controller: OC300\_41AF76

Site: Default

## **Summary**

Controller: OC300\_41AF76

Site: Girls Hostel