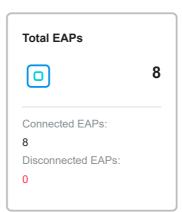

## **Summary**

Controller: OC300\_41AF76

**Site: Boys Hostel** 

# **Summary**

Controller: OC300\_41AF76

Site: Default

## **Summary**

Controller: OC300\_41AF76

Site: Girls Hostel