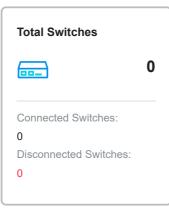

## **Summary**

Controller: OC300\_41AF76

**Site: Boys Hostel** 

# **Summary**

Controller: OC300\_41AF76

Site: Default

## **Summary**

Controller: OC300\_41AF76

Site: Girls Hostel