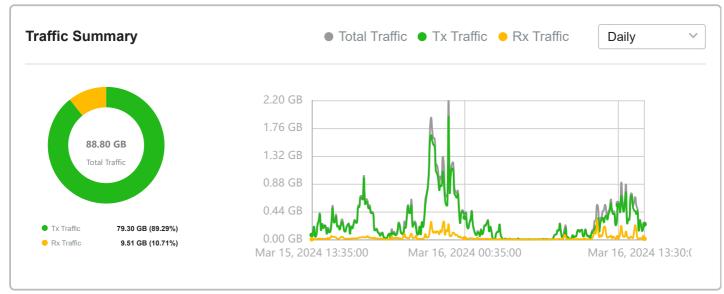

## **Summary**

Controller: OC300\_41AF76

**Site: Boys Hostel** 

# **Summary**

Controller: OC300\_41AF76

Site: Default

## **Summary**

Controller: OC300\_41AF76

Site: Girls Hostel