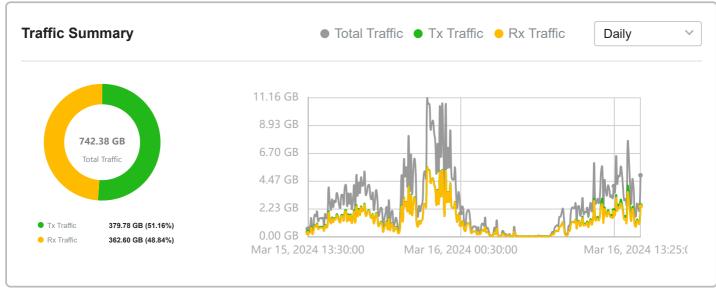

## **Summary**

Controller: OC300\_41AF76

**Site: Boys Hostel** 

# **Summary**

Controller: OC300\_41AF76

Site: Default

## **Summary**

Controller: OC300\_41AF76

Site: Girls Hostel