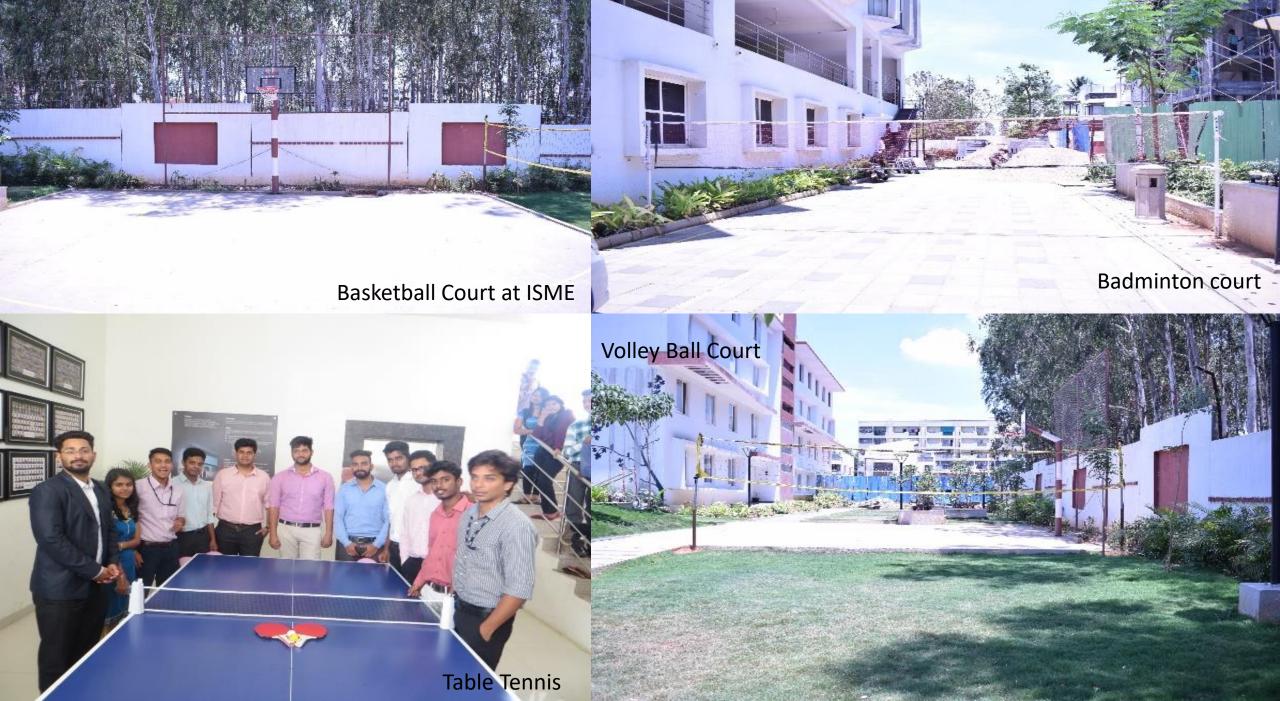

## Bengaluru, Karnataka, India

C-BLOCK, INTERNATIONAL SCHOOL OF MANAGEMENT EXCELLENCE, Dommasandra, Bengaluru, Chambenahalli, Karnataka 562125, India Lat 12.879548° Long 77.759819° 30/11/23 10:21 AM GMT +05:30

## 💽 GPS Map Camera

Chambenahalli, Karnataka, India Sv Pleasanta Block-2, Sv Pleasanta, Dommasandra, Chambenahalli, Karnataka 562125, India Lat 12.878327° Long 77.760546° 30/11/23 10:23 AM GMT +05:30

Google

Chambenahalli, Karnataka, India VILLA-A10, NVT ORCHID GARDEN, Dommasandra, Chambenahalli, Bengaluru, Karnataka 562125, India Lat 12.877937° Long 77.760179° 30/11/23 10:24 AM GMT +05:30

## 💽 GPS Map Camera

Chambenahalli, Karnataka, India VILLA-A10, NVT ORCHID GARDEN, Dommasandra, Chambenahalli, Bengaluru, Karnataka 562125, India Lat 12.877937° Long 77.760179° 30/11/23 10:24 AM GMT +05:30