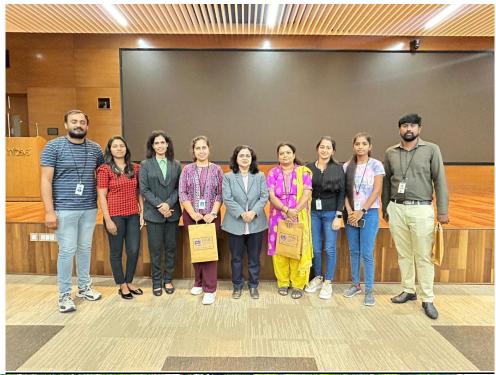

The visit was concluded on a gracious note, with Dr. Aradhana extending a heartfelt vote of thanks to the Infosys team followed by a felicitation ceremony, during which a small token of gratitude was presented as a symbol of our deep appreciation for Infosys' for their warm hospitality and invaluable insights.