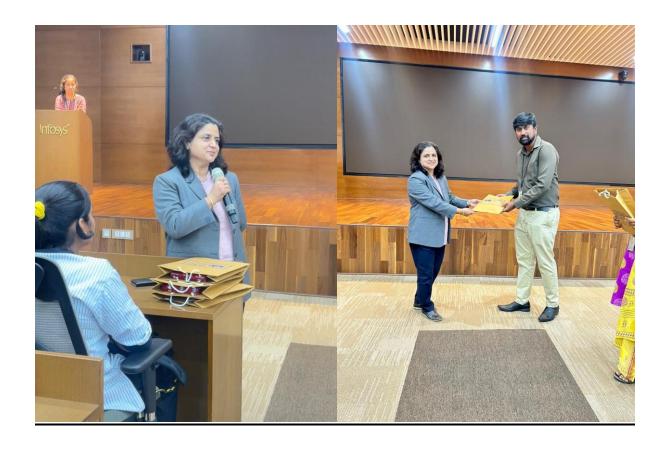

The visit was concluded on a gracious note, with Dr. Aradhana extending a heartfelt vote of thanks to the Infosys team followed by a felicitation ceremony, during which a small token of gratitude was presented as a symbol of our deep appreciation for Infosys' for their warm hospitality and invaluable insights.