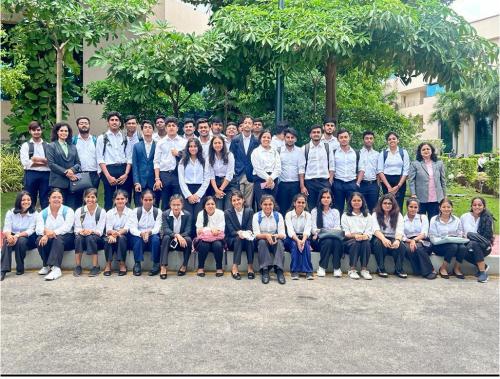

Campus Visit Report: Infosys - 08th April, 2023

On the 8<sup>nd</sup> of April, 2023, a remarkable opportunity unfolded for a group of students from the International School of Management Excellence (ISME). Under the proficient coordination of Ms. Deepthi William, Assistant Professor and Placement Manager at ISME, and led by the esteemed Dr. Aradhana, UG Principal, a contingent of 50 students from various undergraduate programs embarked on a transformative campus visit to Infosys.