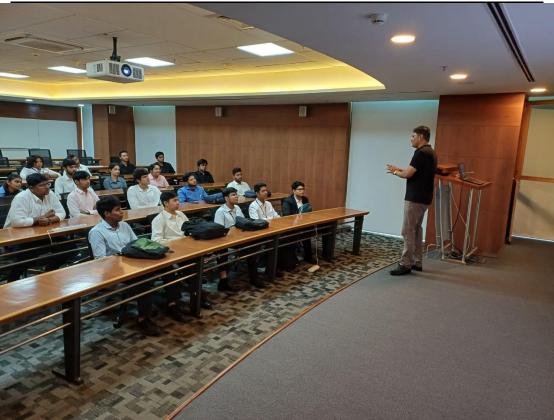

# Key Highlights of the Visit:

1. **Introduction to Makino India:** The visit began with a warm welcome and an introductory session. Makino India representatives provided an overview of the company's history, mission, and global presence. This session set the stage for the day's activities.

2. **Technology Showcase:** The tour included a visit to the technology showcase area, where interactive displays and

demonstrations showcased Makino's advanced machinery and equipment. Participants had the opportunity to witness the company's commitment to cutting-edge technology.

4. **Interaction with Experts:** A Q&A session with Makino India's engineers and technical experts was highly informative. Participants engaged in

discussions on various topics, including CNC machining techniques, automation, and the role of Industry 4.0 in modern manufacturing.