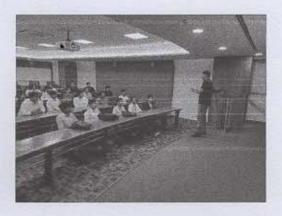

# Key Highlights of the Visit:

1. **Introduction to Makino India:** The visit began with a warm welcome and an introductory session. Makino India representatives provided an overview of the company's history, mission, and global presence. This session set the stage for the day's activities.

2. **Technology Showcase:** The tour included a visit to the technology showcase area, where interactive displays and

demonstrations showcased Makino's advanced machinery and equipment. Participants had the opportunity to witness the company's commitment to cutting-edge technology.