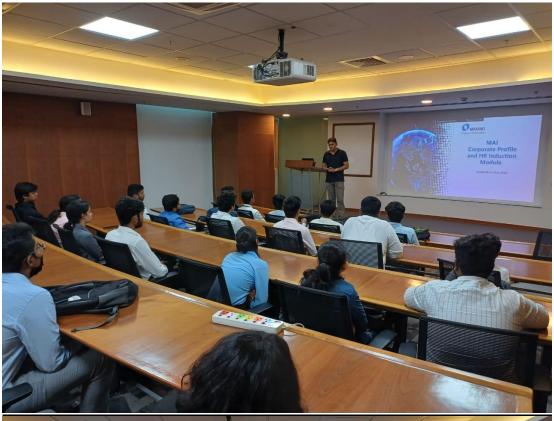

# Key Highlights of the Visit:

1. **Introduction to Makino India:** The visit began with a warm welcome and an introductory session. Makino India representatives provided an overview of the company's history, mission, and global presence. This session set the stage for the day's activities.

2. **Technology Showcase:** The tour included a visit to the technology showcase area, where interactive displays and

demonstrations showcased Makino's advanced machinery and equipment. Participants had the opportunity to witness the company's commitment to cutting-edge technology.