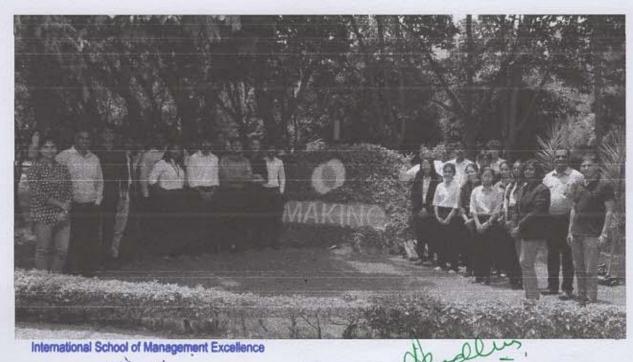

## Makino - Field Work on 20th May 2023

## **DETAILS OF THE JOURNEY**

Our journey included a tour of the impressive manufacturing facilities but also engaging discussions with the experts who drive Makino India's success. We had the chance to interact with industry professionals, ask questions, and learn about the vital role that technology plays in modern manufacturing.

6. Networking and Refreshments: During the networking session, participants had the opportunity to connect with fellow visitors and Makino India representatives. This informal setting allowed for valuable discussions and knowledge exchange.