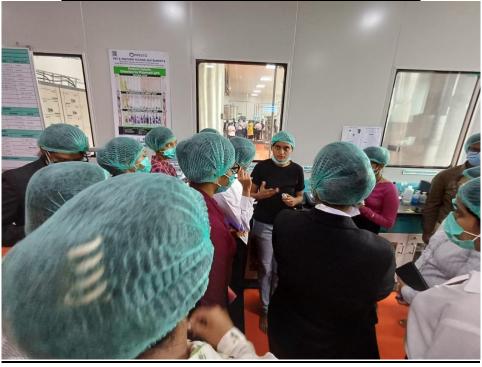

# **AREA OF OPERATIONS**

Bisleri International Pvt.Ltd, as a leader in the water processing industry, showcased its stateof-the-art facility and manufacturing techniques. The extensive tour offered participants a comprehensive view of the company's operational processes and innovative technologies.

# **DETAILS OF THE JOURNEY**

A Saturday morning saw the students of ISME visiting the Bisleri Pvt Ltd plant in Bangalore for an industrial visit. The journey is remembered dearly by all the students as it was the first industrial visit for the undergraduate students. The extensive 90-acre plant decked with the signature green of Bisleri was a sight to behold. The students were lead around the processing units by the hosts in charge of the visit. The 10 step Bisleri water processing and treatment process was explained and showed to the students.