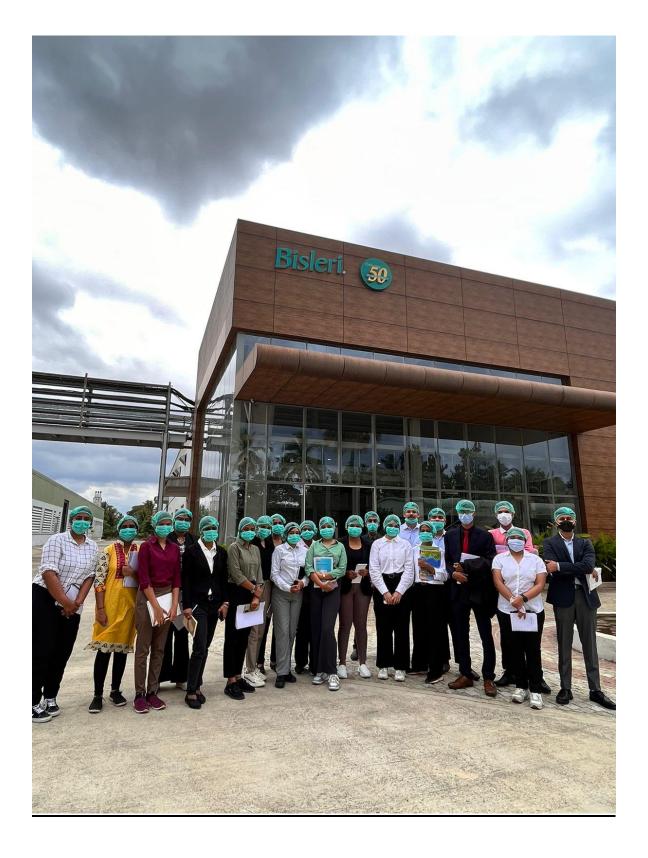

# **DETAILS OF THE JOURNEY**

A Saturday morning saw the students of ISME visiting the Bisleri Pvt Ltd plant in Bangalore for an industrial visit. The journey is remembered dearly by all the students as it was the first industrial visit for the undergraduate students. The extensive 90-acre plant decked with the signature green of Bisleri was a sight to behold. The students were lead around the processing units by the hosts in charge of the visit. The 10 step Bisleri water processing and treatment process was explained and showed to the students.