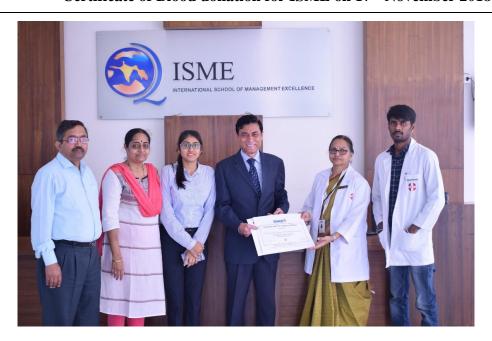

## Blood donation camp at ISME on 17th November 2018









## Certificate of Blood donation for ISME on 17th November 2018





## Certificate of appreciation

Presented to

ms. International School of Management Excellence

for distinguished service in the area of Voluntary Blood Donation

Labohmi Revichendren Mrs. Lakshmi Ravichandran





Date : 1-7 - 11 - 18

Rotary Bangalore 🚳 & 🐗 Initiative

Blood Bank | HLA Lab | Tissue Bank | Thalassemia Project | Community Programs | Stem Cell Registry India

New Thippasandra Main Road, HAL III Stage, Bangalore-560 075. T:080-25287903 / 25284504 / 25293486 M:9900163000 / 9900153000 W:www.bmstindia.org