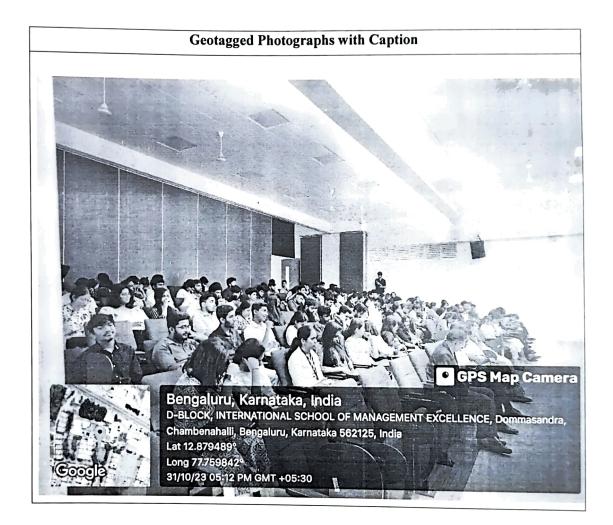

# Activity: Webinar-Exciting Opportunities for ISME Students

Date: 31.10.2023

Time: 5:30 pm

Location: ISME

Resource Person(s): Dr.Sri Beldona

Faculty In-charge: Dr.Sushyni

Student In-charge: NA

No of students present: 127