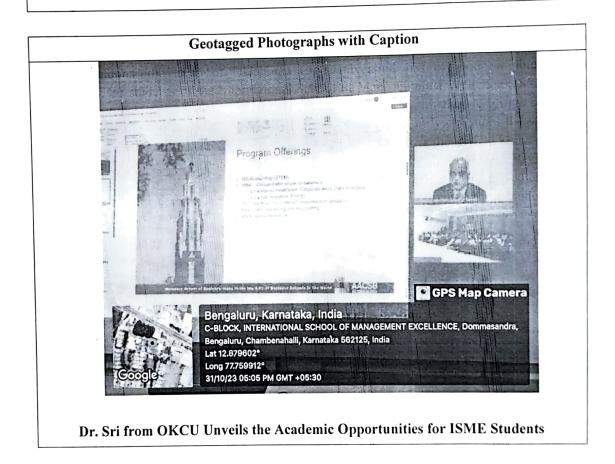

#### **Event Report**

Dr. Sri Beldona, the Dean of Oklahoma City University, has extended a noteworthy opportunity for students of the International School of Management Excellence (ISME). By sharing executive opportunities at OCU, Dr. Beldona is fostering a valuable bridge between academic learning and real-world experience. This initiative not only enhances the students' practical skills but also provides them with a platform to apply their theoretical knowledge in a professional setting. Such collaborations between academic institutions and industry leaders are pivotal in nurturing the next generation of adept professionals. Dr. Beldona's dedication to enriching educational experiences underscores his commitment to preparing students for success in the global arena.