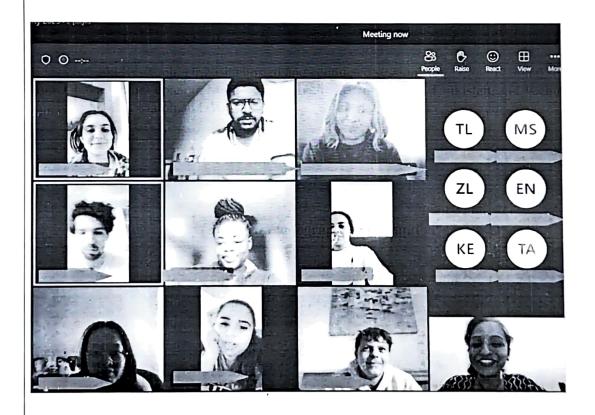

**Activity: International Immersion Program** 

Date: 5.10.2023 Time: 4:00 PM

Location: ISME

Resource Person(s): Ms.Audrey

Faculty In-charge: Dr.Sushyni

Student In-charge: \_\_\_

No of students present: 155

# **Event Report**

Ms. Audrey, Head of International Relations from ESC Clermont, delivered a compelling address to ISME students on the International Immersion Program, offering valuable insights and guidance. Her expertise and experience in facilitating international exchanges provided students with a comprehensive understanding of the program's benefits and opportunities.

Through her presentation, Ms. Audrey emphasized the importance of cultural immersion, language proficiency, and global networking in today's interconnected world. She elaborated on the diverse range of destinations and academic institutions available for international exchanges, highlighting the enriching experiences and personal growth opportunities they offer. Ms. Audrey's engaging delivery and firsthand knowledge ignited enthusiasm among ISME students, inspiring them to consider participating in the International Immersion Program to broaden their horizons and enhance their academic and professional journeys.