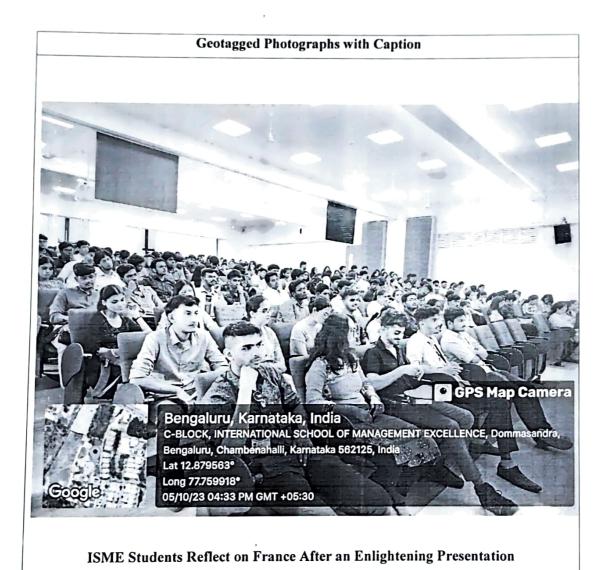

**Activity: International Immersion Program** 

Date: 5.10.2023 Time: 4:00 PM

Location: ISME

Resource Person(s): Ms.Audrey

Faculty In-charge: Dr.Sushyni

Student In-charge: \_\_\_

No of students present: 155

# **Event Report**

Ms. Audrey, Head of International Relations from ESC Clermont, delivered a compelling address to ISME students on the International Immersion Program, offering valuable insights and guidance. Her expertise and experience in facilitating international exchanges provided students with a comprehensive understanding of the program's benefits and opportunities.

Through her presentation, Ms. Audrey emphasized the importance of cultural immersion, language proficiency, and global networking in today's interconnected world. She elaborated on the diverse range of destinations and academic institutions available for international exchanges, highlighting the enriching experiences and personal growth opportunities they offer. Ms. Audrey's engaging delivery and firsthand knowledge ignited enthusiasm among ISME students, inspiring them to consider participating in the International Immersion Program to broaden their horizons and enhance their academic and professional journeys.

ESC Clermont Professor sharing about Master in Management Program

| Activity: International Immersion Program |               |  |  |  |
|-------------------------------------------|---------------|--|--|--|
| Date: 5.10.2023                           | Time: 4:00 PM |  |  |  |
| Location: ISME                            |               |  |  |  |